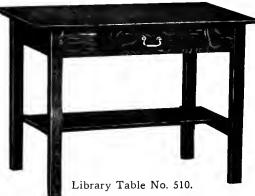

Table No. 524, Bookease No. 540, Magazine Rack No. 558, Rocker No. 706, Chair No. 707½, Chair No. 707.

Quartered Oak, Weathered and Early English.

Weight 520 lbs.

#### Library Set No. 577. Price \$127.00.

| TablePrice         |       |                 | rice \$24.00 |
|--------------------|-------|-----------------|--------------|
| BookcasePrice      |       | Chair No. 70735 |              |
| Magazine RackPrice | 10.00 | Chair No. 707 P |              |